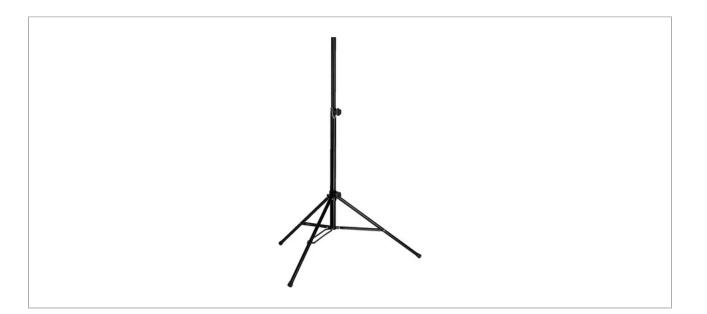

#### Speaker stand

- Robust steel tube version
- Height adjustable in 6 steps, with locking pin
- High stability due to magnesium joint sleeve
- Steel, black

#### PAST-120/SW

| Description                       | speaker stand          |
|-----------------------------------|------------------------|
| Features                          | magnesium joint sleeve |
| Material                          | steel tube             |
| Colour                            | black                  |
| Max. load/centr. weight concentr. | 40 kg                  |
| Tube diameter                     | Ø 35 mm                |

## PAST-120/SW

Adjustable height Storage dimensions Weight Special feature 130-200 cm 110 x 15 cm 4.6 kg adjustable in 6 steps