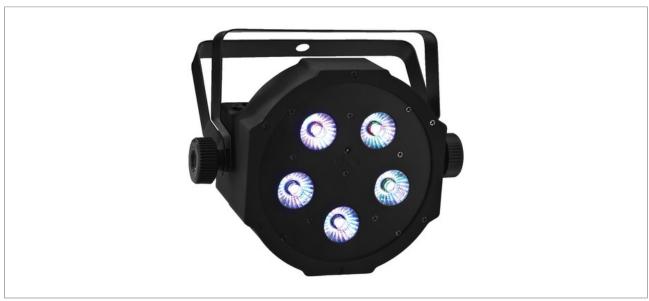

#### **LED** spotlight

3 primary colours (red, green and blue) plus white, with colour mixer/dimmer and stroboscope function via DMX interface.

- 5 super-bright 4-in-1 RGBW LEDs for highest luminous efficiency, 8 W each, beam angle: 25°
- Controllable via 7 DMX channels
- Music-controlled via integrated microphone
- Master/slave mode with automatic run of programs
- Control panel with LED display for addressing and preadjustments
- Processor-controlled colour change
- Long life with low power consumption and low heat generation
- Also suitable as a standing spotlight due to 2 pivoting mounting brackets
- Supplied with infrared remote control
- Power supply: ~ 230 V/50 Hz/70 VA
- Dimensions: 240 x 180 x 110 mm
- Weight: 1.48 kg

#### **PARL-5RGBW**

Description spotlight

Light source 5 x 4-in-1 RGBW LED

Wattage 5 x 8 W

Beam angle 25°

Control options DMX, microphone, master/slave, automatic

No. of DMX channels 7

Strobe effect yes
Dimmer function yes
Display LED
Cooling fan