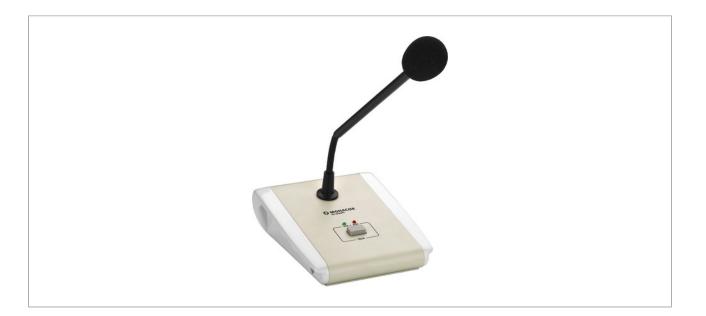

#### PA desktop microphone (push-to-talk),

for connection to PA-1120 or PA-1240.

- Automatic chime via microphone announcement button (talk)
- Chime can be activated or deactivated as required
- LED indication for talk and busy
- Power supply via connected amplifier
- RJ45 jack for connecting additional PA-4300PTT with slave/priority switch

## **TECHNICAL SPECIFICATIONS**

PA-4300PTT Description

desktop microphone

PA-4300PTT - Page: 2

### PA-4300PTT

| Transmission method   | cable         |
|-----------------------|---------------|
| Power supply          | via amplifier |
| Admiss. ambient temp. | 0-40 °C       |
| Weight                | 695 g         |
| Connection            | RJ45          |