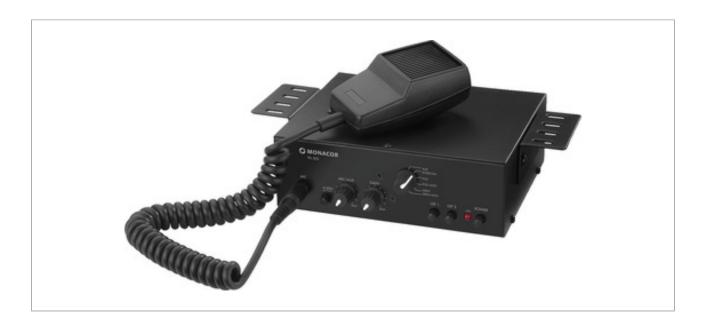

### Mono PA mixing amplifier,

14 W.

- 1 microphone input and 1 line input, adjustable
- 2 speaker outputs, switchable
- Built-in speaker
- Can also be operated as an intercom system
- Supplied with hand-held push-to-talk microphone
- Siren and fog horn, automatic fog horn
- · Metal housing
- Supplied with mounting brackets
- 12/24 V battery operation, automatic switching

#### PA-302

Inputs

Peak output power 20 W
Power rating 14 W
Channels 2

3 mV (mic), 50 mV (line)

Frequency range 20-20,000 Hz

S/N ratio 65 dB

THD < 0.5%

Admiss. ambient temp. 0-40 °C

Width 175 mm

Height 60 mm

Depth 170 mm

Weight 1.4 kg

1 x 6.3 mm jack (mic input),

1 x RCA (line input),

Connections 2 x 2-pole plug-in screw terminal (speakers),

1 x 3-pole plug-in screw terminal with jumper (external

speaker)