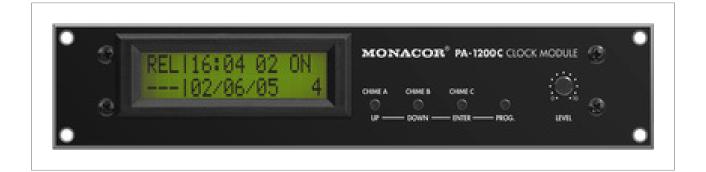

#### Timer insertion,

with DCF77 radio-controlled clock receiver for PA mixing amplifiers with insertion compartment.

- 40 memory places, to be programmed and edited as desired
- 3 selectable chimes, remote-controllable
- 3 relay contacts (NO/NC) for switching external devices
- Combination with digital message insertion PA-1120DMT allows time-controlled announcements

## **PA-1200C**

Description timer insertion

Colour black

Suitable for PA mixing amplifiers with insertion compartment

DC 17 V Power supply Admiss. ambient temp. 0-40 °C

**Dimensions** 195 x 40 x 90 mm

Weight 220 g 1