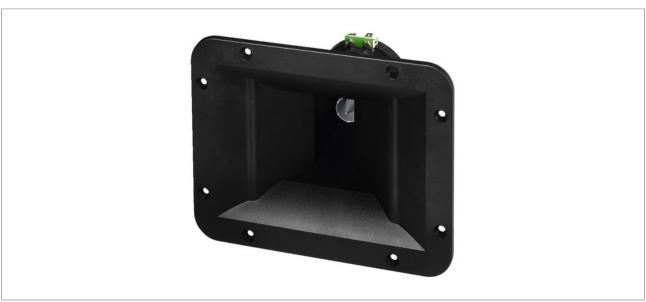

#### **Horn Tweeters**

High-quality workmanship, with robust plastic horns, mainly made of ABS, in some cases glass fibre reinforced.

#### PA horn tweeter, 40 W, 8 $\Omega$

- CD horn tweeter (constant directivity)
- Very wide bandwidth reproduction
- Very good medium efficiency
- Special horn design
- Diecast reflector in front of the cone
- Highly consistent radiation pattern
- Suitable for any PA application
- Replacement voice coil MHD-230/VC is available at option

#### MHD-240

Impedance (Z)  $8 \Omega$ 

Frequency range fx-20,000 Hz

Resonant frequency (fs) 2 kHz

Rec. crossov. frequ. (fmax.) (12 dB/oct.) 3.5 kHz

Power rating (RMS) 40 W

Peak music power output (MAX) 80 W

Sensitivity 107 dB/W/m Voice coil diameter  $\emptyset$  25 mm Magnet diameter  $\emptyset$  80 mm

Mounting cutout 120 x 157 mm

Mounting depth 130 mm

Dimensions 205 x 163 x 130 mm

Width 205 mm
Height 163 mm
Depth 130 mm
Admiss. ambient temp. 0-40 °C
Weight 1.135 kg