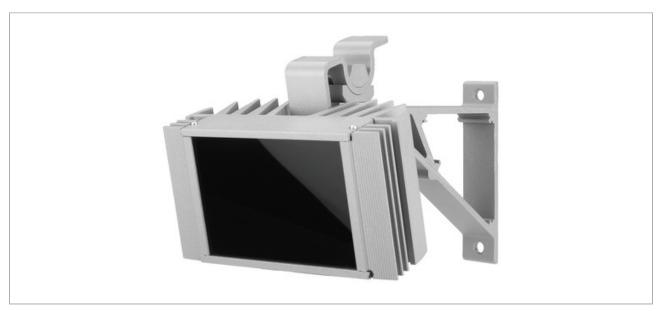

## **LED** infrared floodlight

- Aperture angle: 90°, high operating range: approx. 35 m
- With built-in photo cell, switches infrared floodlight on or off at a luminous intensity of 3 lx. Switch-on delay: 10 s
- For use in surveillance systems with cameras suitable for infrared
- LEDs of high luminous intensity as a light source (850 nm)
- Weatherproof aluminium housing
- Supplied with wall bracket, for panning and tilting
- Matching regulated PSU available at option, e.g. PS-120WP

# IR-294S/90

Operating range 35 m
Protective class IP66

Power supply DC/ $^{\sim}$  12-24 V/12 W Admiss. ambient temp. -30  $^{\circ}$ C to +40  $^{\circ}$ C

Dimensions 134 x 67 x 64 mm

Weight 810 g