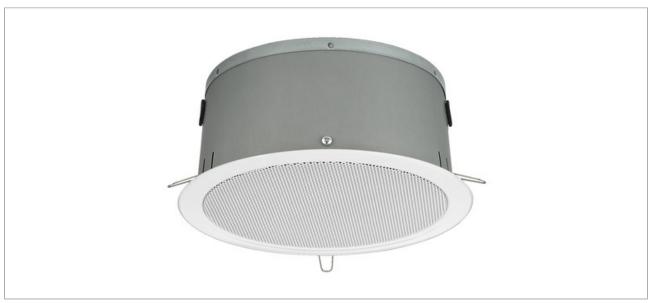

#### PA A/B ceiling speaker,

with EN 54-24 certification. For systems with A/B speaker distribution. Cost-effective reduction of the required ceiling cutouts.

- 100 V line technique
- 2 separate speaker systems
- Full range speaker with a very high efficiency and high maximum volume level
- · Metal housing
- Fire protection cover
- · Quick mounting facility
- 3 power taps via push terminals
- Ball-proof according to DIN 18032, Part 3

## EDL-224ABC

Transmission method 100 V

Frequency range 75-20,000 Hz

Power rating (RMS)  $2 \times 6/2 \times 3/2 \times 1.5 \text{ W}$ 

Sensitivity 92 dB/W/m
Mounting cutout Ø 230 mm
Mounting depth 110 mm

Dimensions Ø 252 mm x 115 mm

Outside diameter Ø 252 mm
Width Ø 252 mm
Depth 115 mm
Admiss. ambient temp. 0-40 °C
Weight 1.84 kg
Packing unit 1

Type of speaker 2 x 100