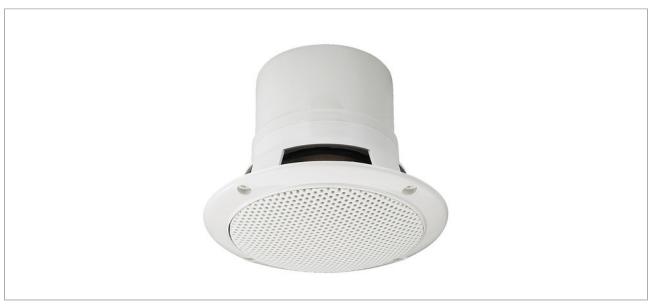

## **EDL-204**

Order No.: 0161630

#### Weatherproof flush-mount PA speakers

- 100 V line technique
- Full range speaker with dual cone, perfect sound characteristics
- Splashproof due to white one-piece plastic design, high-quality polypropylene cone with rubber surround
- For indoor and outdoor applications
- Supplied with stainless steel mounting screws

#### **EDL-204**

Transmission method 100 V

Frequency range 100-18,000 Hz

Power rating (RMS) 20/15/10/5/2.5 W

Sensitivity 89 dB/W/m
Mounting cutout Ø 104 mm

#### **EDL-204**

Mounting depth 102 mm

Dimensions Ø 132 mm x 118 mm

Outside diameter  $\emptyset$  132 mm Width  $\emptyset$  132 mm Depth 118 mm

Protective class IP44

Weight 812 g

Packing unit 1

Type of speaker 100