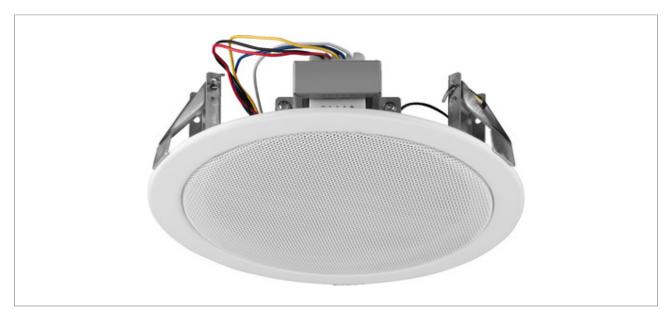

#### PA ceiling speaker

- 100 V line technique
- 15 cm (6") full range speaker
- Metal housing with protective speaker grille
- Power taps: 10/6/3/1.5 W
- Quick-mounting facility with spring clips
- Connection via spring-loaded terminal
- For a ceiling thickness from 10 to 40 mm

#### **EDL-16**

Transmission method 100 V

Frequency range 90-16,000 Hz Power rating (RMS) 10/6/3/1.5 W

#### **EDL-16**

Sensitivity 92 dB/W/m

Max. rated SPL 102 dB

Mounting cutout Ø 166 mm

Mounting depth 55 mm

Dimensions Ø 195 mm x 55 mm

Outside diameter Ø 195 mm

Width Ø 195 mm