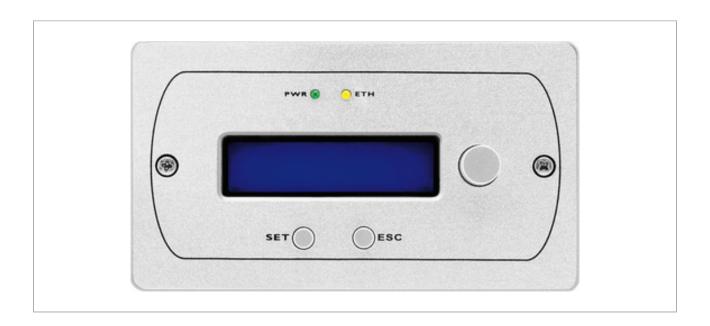

### Wall-mounted remote control panel,

for digital matrix router DRM-882LAN.

- 3 operating modes: system setup, master and zone
- Momentary push-buttons to select the 6 presets of the DRM-882LAN
- Volume control for each zone
- Gain control
- Source selection for each zone
- Auto standby (selectable)
- Lock mode
- LCD with 2 x 20 characters
- Connection to DRM-882LAN via RS485 interface
- Power supply: DC 12 V/75 mA via optional power supply PSS-1205DC
- Supplied with flush-mounted housing

### DRM-882WPX

Description wall-mounted remote control panel

Colour silver

Suitable for DRM-882LAN

Power supply DC 12 V/75 mA

Admiss. ambient temp. 0-40 °C

Dimensions 144 x 80 x 40 mm

Weight 260 g