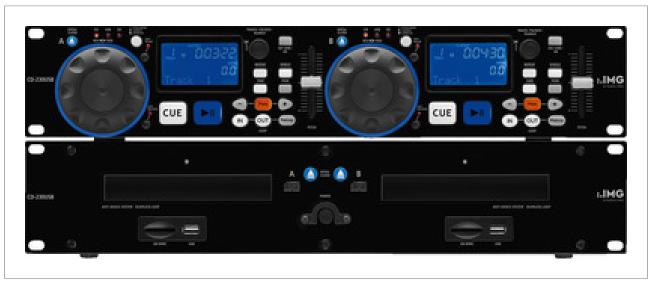

### Dual DJ CD and MP3 player,

with USB 2.0 interface and SD/MMC card slot.

- USB flash drives can be connected directly
- For SD/MMC cards up to 32 GB (FAT16/FAT32), available at option
- · Anti-shock system
- Seamless loop
- Supports ID3 tags (track display)
- Safe operation due to illuminated rubber buttons
- Pitch control: ±4/±8/±16%
- Pitch bending
- Search for file/track
- Search function via jog dial
- Scratch function
- Repeat function (repeat 1, repeat all)
- 20 tracks can be programmed
- Smallest search step: 1 frame
- Switchable display of the running time of one track as well as the remaining running time of one or all tracks
- Bar graph display

- Quick start (automatic cue)
- 482 mm (19") rack installation
- Audio CD/CD-R/MP3 CD