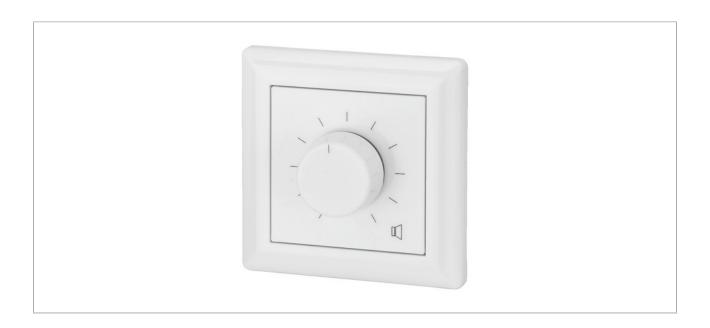

### Wall-mounted PA Volume Controls with 24 V Emergency Priority Relay

- Attenuation in 10 steps, position 0 is OFF
- For 100 V line technique
- White plastic front panel and knob
- Also suitable for already existing series of switches with standard cover frames (cutout: 50 mm or 55 mm)
- Flush mounting into standard 60 mm wall sockets
- Screw terminal

#### ATT-512PEU

Description wall-mounted PA volume control

Frequency range 50-18,000 Hz

Power rating 12 W

## ATT-512PEU

Priority facility yes

Dimensions 80 x 80 x 67 mm

Mounting depth 45 mm
Weight 222 g