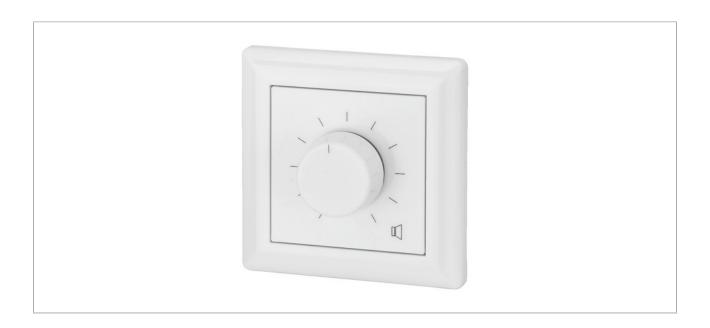

#### Wall-mounted PA Volume Control with 24 V Emergency Priority Relay

- Attenuation in 10 steps, position 0 is OFF
- For 100 V line technique
- White plastic front panel and knob
- Also suitable for already existing series of switches with standard cover frames (cutout: 50 mm or 55 mm)
- Flush mounting into standard 65 mm wall sockets
- Screw terminal