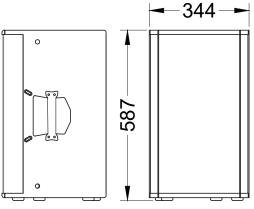

## Main features:

- 350W nominal power
  12" woofer with 2,5" voice coil
  1" HF driver with 1,75" voice coil
  130 dB Max SPL

| Frequency Response (-10dB)                        | 50 - 20000 Hz                                           |
|---------------------------------------------------|---------------------------------------------------------|
| Max SPL <sup>1</sup>                              | 130 dB                                                  |
| Sensitivity (1W/1m)                               | 96 dB                                                   |
| LF Driver                                         | 12", 2,5" VC                                            |
| HF Driver                                         | 1", 1,75" VC                                            |
| Nominal Coverage Angle<br>(Horizontal × Vertical) | 100 x 50 deg                                            |
| Impedance                                         | 4 Ohm                                                   |
| Nominal power <sup>2</sup>                        | 350 W                                                   |
| Connectors                                        | 2x NeutrikSpeakon                                       |
| Dimensions (W×H×D), mm                            | 359x587x344 mm                                          |
| Net weight, kg                                    | 16,6 kg                                                 |
| Shipping weight, kg                               | 19,1 kg                                                 |
| Mounting                                          | 10x M10 mounting points,<br>35mm adjustable pole socket |
| Enclosure material                                | Plywood; wear-resistant paint                           |
| Grill                                             | Steel grill, polymer protective net                     |