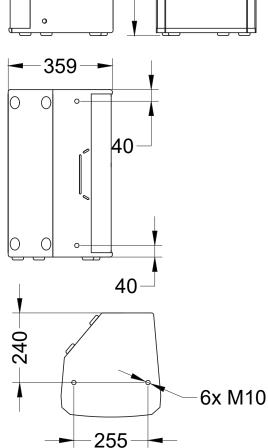

Z 320 is a compact passive 12"+1" speaker, designed for both FOH sound and stage monitoring purposes. Equipped with angle-adjustable pole mount adapter and M10 mounting points, Z 320 is a versatile solution for many sound reinforcement applications.

## Main features:

- 350W nominal power
  12" woofer with 2,5" voice coil
  1" HF driver with 1,75" voice coil
  130 dB Max SPL

| Frequency Response (-10dB)                        | 50 - 20000 Hz                                           |
|---------------------------------------------------|---------------------------------------------------------|
| Max SPL <sup>1</sup>                              | 130 dB                                                  |
| Sensitivity (1W/1m)                               | 96 dB                                                   |
| LF Driver                                         | 12", 2,5" VC                                            |
| HF Driver                                         | 1", 1,75" VC                                            |
| Nominal Coverage Angle<br>(Horizontal × Vertical) | 100 x 50 deg                                            |
| Impedance                                         | 4 Ohm                                                   |
| Nominal power <sup>2</sup>                        | 350 W                                                   |
| Connectors                                        | 2x NeutrikSpeakon                                       |
| Dimensions (W×H×D), mm                            | 359x587x344 mm                                          |
| Net weight, kg                                    | 16,6 kg                                                 |
| Shipping weight, kg                               | 19,1 kg                                                 |
| Mounting                                          | 10x M10 mounting points,<br>35mm adjustable pole socket |
| Enclosure material                                | Plywood; wear-resistant paint                           |
| Grill                                             | Steel grill, polymer protective net                     |