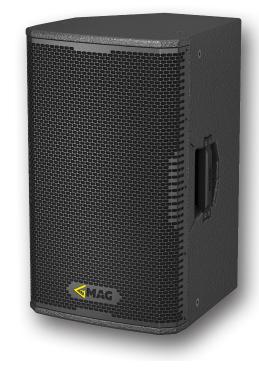

## **Z 320** FULL-RANGE PASSIVE **SPEAKER**

Z series was created to deliver the power and professional sound quality into various indoor and outdoor spaces while keeping budget considerations in check.

Z 320 is a compact passive 12"+1" speaker, designed for both FOH sound and stage monitoring purposes. Equipped with angle-adjustable pole mount adapter and M10 mounting points, Z 320 is a versatile solution for many sound reinforcement applications.