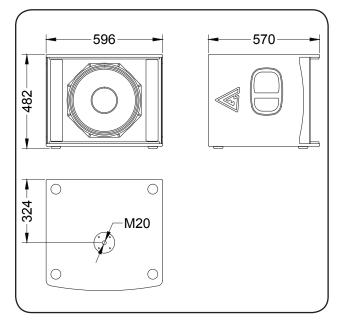

| т                           | n · ı r                       |  |
|-----------------------------|-------------------------------|--|
| Туре                        | Passive subwoofer             |  |
| Acoustical & Electrical     |                               |  |
| Frequency range (-10 dB)    | 40 – 300 Hz                   |  |
| Max SPL (peak)              | 134 dB (calculated)           |  |
| Sensitivity (1W/1m)         | 97 dB                         |  |
| LF Transducer               | 15", 15N12DO                  |  |
| Impedance                   | 8 Ohm / 4 Ohm                 |  |
| Nominal power               | 1200 W                        |  |
| Program power               | 2400 W                        |  |
| Peak power                  | 4800 W                        |  |
| Connections & physical data |                               |  |
| Connectors                  | 2x Neutrik Speakon            |  |
| Dimensions (WxHxD)          | 596x482x570 mm                |  |
| Net weight                  | 32 kg                         |  |
| Shipping weight             | 35 kg                         |  |
| Enclosure materials         | Plywood; wear-resistant paint |  |
| Mounting                    | M2O distance pole adapter     |  |
| Color                       | Black                         |  |