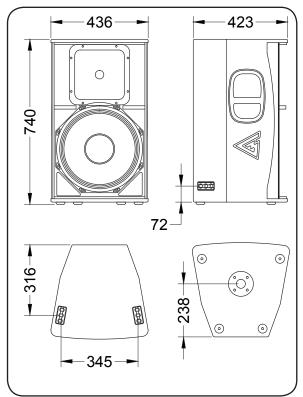

| Туре                        | Full-range passive speaker           |  |
|-----------------------------|--------------------------------------|--|
| Acoustical & Electrical     |                                      |  |
| Frequency range (-10 dB)    | 55 – 18000 Hz                        |  |
| Max SPL (peak)              | 132,5 dB (calculated)                |  |
| Sensitivity (1W/1m)         | 98,5 dB                              |  |
| LF Transducer               | 15", 15N5O1                          |  |
| HF Transducer               | 1,5", N 7150                         |  |
| Nominal coverage HxV        | 90° x 80°                            |  |
| Impedance                   | 8 Ohm / 4 Ohm                        |  |
| Nominal power               | 600 W                                |  |
| Program power               | 1200 W                               |  |
| Peak power                  | 2400 W                               |  |
| Connections & physical data |                                      |  |
| Connectors                  | 2x Neutrik Speakon                   |  |
| Dimensions (WxHxD)          | 436x740x423 mm                       |  |
| Net weight                  | 26 kg                                |  |
| Shipping weight             | 29 kg                                |  |
| Mounting                    | 4x FlyTrack flying points            |  |
|                             | Pole mount adapter                   |  |
| Enclosure materials         | Plywood; wear-resistant paint        |  |
| Grill                       | Steel grill, polymere protective net |  |
| Color                       | Black                                |  |