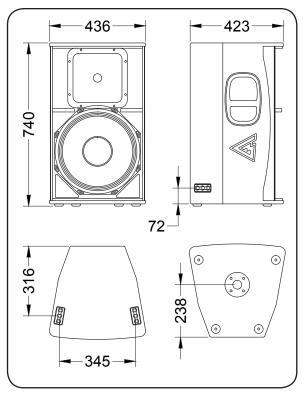

| Туре                        | Full-range passive speaker           |  |
|-----------------------------|--------------------------------------|--|
| Acoustical & Electrical     |                                      |  |
| Frequency range (-10 dB)    | 55 – 18000 Hz                        |  |
| Max SPL (peak)              | 132,5 dB (calculated)                |  |
| Sensitivity (1W/1m)         | 98,5 dB                              |  |
| LF Transducer               | 15", 15N5O1                          |  |
| HF Transducer               | 1,5", N 7150                         |  |
| Nominal coverage HxV        | 90° x 80°                            |  |
| Impedance                   | 8 Ohm / 4 Ohm                        |  |
| Nominal power               | 600 W                                |  |
| Program power               | 1200 W                               |  |
| Peak power                  | 2400 W                               |  |
| Connections & physical data |                                      |  |
| Connectors                  | 2x Neutrik Speakon                   |  |
| Dimensions (WxHxD)          | 436x740x423 mm                       |  |
| Net weight                  | 26 kg                                |  |
| Shipping weight             | 29 kg                                |  |
| Mounting                    | 4x FlyTrack flying points            |  |
|                             | Pole mount adapter                   |  |
| Enclosure materials         | Plywood; wear-resistant paint        |  |
| Grill                       | Steel grill, polymere protective net |  |
| Color                       | Black                                |  |