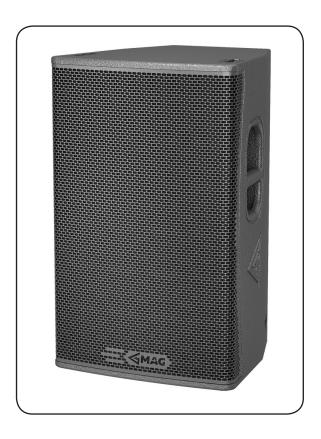

### N 15

#### Full-range passive speaker

Powerful, lightweight, sonically superior and great looking – N 15 is the speaker of choice of innovative rental companies, tour sound providers and complete sound reinforcement solution designers. N 15 is based on low distortion high performance 15" neodymium woofer and 1,5" neodymium HF driver and equipped with Flytrack adapters for quick mount/dismount time.