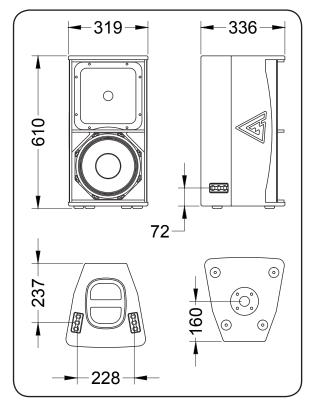

| Туре                        | Full-range passive speaker                      |  |
|-----------------------------|-------------------------------------------------|--|
| Acoustical & Electrical     |                                                 |  |
| Frequency range (-10 dB)    | 65 – 18000 Hz                                   |  |
| Max SPL (peak)              | 131 dB (calculated)                             |  |
| Sensitivity (1W/Im)         | 97 dB                                           |  |
| LF Transducer               | 10", 10N501                                     |  |
| HF Transducer               | 1,5", N7150                                     |  |
| Nominal coverage HxV        | 90° x 80°                                       |  |
| Impedance                   | 8 Ohm / 4 Ohm                                   |  |
| Nominal power               | 600 W                                           |  |
| Program power               | 1200 W                                          |  |
| Peak power                  | 2400 W                                          |  |
| Connections & physical data |                                                 |  |
| Connectors                  | 2x Neutrik Speakon                              |  |
| Dimensions (WxHxD)          | 319x610x336 mm                                  |  |
| Net weight                  | 19 kg                                           |  |
| Shipping weight             | 22 kg                                           |  |
| Mounting                    | 4x FlyTrack flying points<br>Pole mount adapter |  |
| Enclosure materials         | Plywood; wear-resistant paint                   |  |
| Grill                       | Steel grill, polymere protective net            |  |
| Color                       | Black                                           |  |