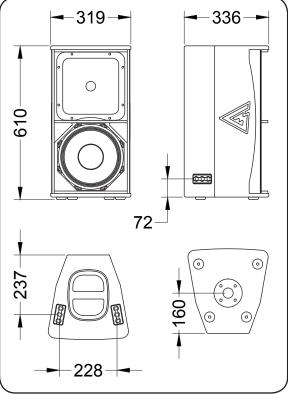

| Туре                        | Full-range passive speaker                      |  |
|-----------------------------|-------------------------------------------------|--|
| Acoustical & Electrical     |                                                 |  |
| Frequency range (-10 dB)    | 65 – 18000 Hz                                   |  |
| Max SPL (peak)              | 131 dB (calculated)                             |  |
| Sensitivity (1W/Im)         | 97 dB                                           |  |
| LF Transducer               | 10", 10N501                                     |  |
| HF Transducer               | 1,5", N7150                                     |  |
| Nominal coverage HxV        | 90° x 80°                                       |  |
| Impedance                   | 8 Ohm / 4 Ohm                                   |  |
| Nominal power               | 600 W                                           |  |
| Program power               | 1200 W                                          |  |
| Peak power                  | 2400 W                                          |  |
| Connections & physical data |                                                 |  |
| Connectors                  | 2x Neutrik Speakon                              |  |
| Dimensions (WxHxD)          | 319x610x336 mm                                  |  |
| Net weight                  | 19 kg                                           |  |
| Shipping weight             | 22 kg                                           |  |
| Mounting                    | 4x FlyTrack flying points<br>Pole mount adapter |  |
| Enclosure materials         | Plywood; wear-resistant paint                   |  |
| Grill                       | Steel grill, polymere protective net            |  |
| Color                       | Black                                           |  |