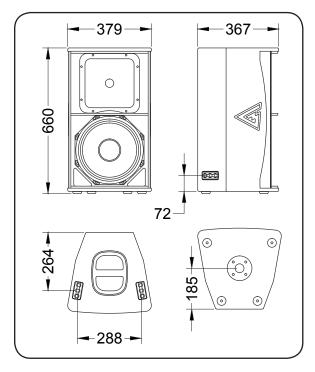

| Туре                        | Full-range passive speaker                      |
|-----------------------------|-------------------------------------------------|
| Acoustical & Electrical     |                                                 |
| Frequency range (-10 dB)    | 60 – 18000 Hz                                   |
| Max SPL (peak)              | 132 dB (calculated)                             |
| Sensitivity (1W/Im)         | 98 dB                                           |
| LF Transducer               | 12", 12N501                                     |
| HF Transducer               | 1,5", N7150                                     |
| Nominal coverage HxV        | 90° x 80°                                       |
| Impedance                   | 8 Ohm / 4 Ohm                                   |
| Nominal power               | 600 W                                           |
| Program power               | 1200 W                                          |
| Peak power                  | 2400 W                                          |
| Connections & physical data |                                                 |
| Connectors                  | 2x Neutrik Speakon                              |
| Dimensions (WxHxD)          | 379x660x367 mm                                  |
| Net weight                  | 22 kg                                           |
| Shipping weight             | 25 kg                                           |
| Mounting                    | 4x FlyTrack flying points<br>Pole mount adapter |
| Enclosure materials         | Plywood; wear-resistant paint                   |
| Grill                       | Steel grill, polymere protective net            |
| Color                       | Black                                           |