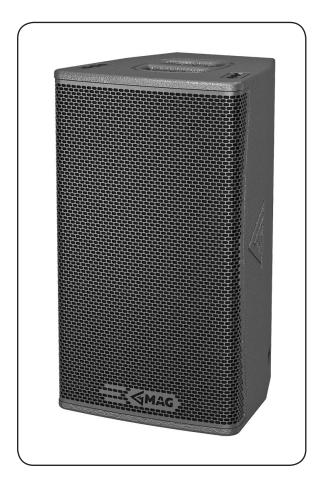

# N 12

#### Full-range passive speaker

Extremely versatile, powerful and compact N 12 speaker features low distortion 12" neodymium woofer and 1,5" neodymium HF driver. Due to compact dimensions and considerable power output, N 12 is great speaker for rental, touring, or complete sound reinforcement solution. Equipped with Flytrack flying adapters, the N 12 is easily fit and dismounted virtually in no time.