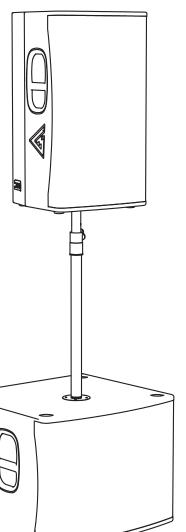

Equipped with easy-to-rig flying adapters, 10", 12" and 15" full-range speakers cover all imaginable compact speakers' applications, from small scale FOH to backline, from installation to PA. Reinforced with low profile, performance optimized 15" and 18" subwoofers, the **N series** offers ultimate, modern and versatile sound reinforcement solution

#### Passive subwoofer

N S15 is a low profile 15" subwoofer specifically designed to reinforce N series' full-range speakers, based on long-excursion neodymium woofer. Low weight, significant sound pressure output, and compact enclosure dimensions suggest N S15 speaker for mobile professionals looking for great performing yet transportation friendly sound reinforcement solution.