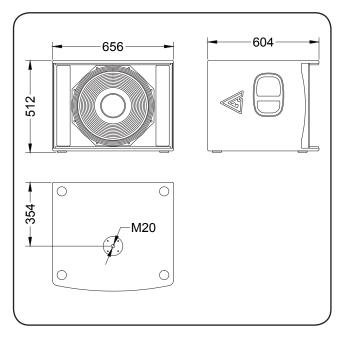

| Туре                        | Passive subwoofer             |
|-----------------------------|-------------------------------|
| Acoustical & Electrical     |                               |
| Frequency range (-10 dB)    | 35 – 250 Hz                   |
| Max SPL (peak)              | 133 dB (calculated)           |
| Sensitivity (IW/Im)         | 96 dB                         |
| LF Transducer               | 18", 18N12OO                  |
| Impedance                   | 8 Ohm / 4 Ohm                 |
| Nominal power               | 1200 W                        |
| Program power               | 2400 W                        |
| Peak power                  | 4800 W                        |
| Connections & physical data |                               |
| Connectors                  | 2x Neutrik Speakon            |
| Dimensions (WxHxD)          | 656x512x604mm                 |
| Net weight                  | 40 kg                         |
| Shipping weight             | 43 kg                         |
| Enclosure materials         | Plywood; wear-resistant paint |
| Mounting                    | M20 distance pole adapter     |
| Color                       | Black                         |