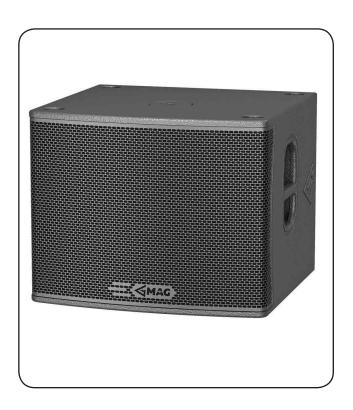

# **N S15**

#### Passive subwoofer

N S15 is a low profile 15" subwoofer specifically designed to reinforce N series' full-range speakers, based on long-excursion neodymium woofer. Low weight, significant sound pressure output, and compact enclosure dimensions suggest N S15 speaker for mobile professionals looking for great performing yet transportation friendly sound reinforcement solution.