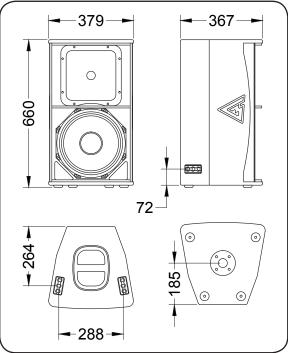

| Туре                        | Full-range passive speaker                      |
|-----------------------------|-------------------------------------------------|
| Acoustical & Electrical     |                                                 |
| Frequency range (-10 dB)    | 60 – 18000 Hz                                   |
| Max SPL (peak)              | 132 dB (calculated)                             |
| Sensitivity (1W/Im)         | 98 dB                                           |
| LF Transducer               | 12", 12N501                                     |
| HF Transducer               | 1,5", N7150                                     |
| Nominal coverage HxV        | 90° x 80°                                       |
| Impedance                   | 8 Ohm / 4 Ohm                                   |
| Nominal power               | 600 W                                           |
| Program power               | 1200 W                                          |
| Peak power                  | 2400 W                                          |
| Connections & physical data |                                                 |
| Connectors                  | 2x Neutrik Speakon                              |
| Dimensions (WxHxD)          | 379x660x367 mm                                  |
| Net weight                  | 22 kg                                           |
| Shipping weight             | 25 kg                                           |
| Mounting                    | 4x FlyTrack flying points<br>Pole mount adapter |
| Enclosure materials         | Plywood; wear-resistant paint                   |
| Grill                       | Steel grill, polymere protective net            |
| Color                       | Black                                           |