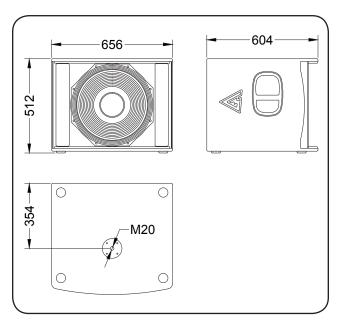

| Туре                        | Passive subwoofer             |
|-----------------------------|-------------------------------|
| Acoustical & Electrical     |                               |
| Frequency range (-10 dB)    | 35 – 250 Hz                   |
| Max SPL (peak)              | 133 dB (calculated)           |
| Sensitivity (IW/Im)         | 96 dB                         |
| LF Transducer               | 18", 18N12OO                  |
| Impedance                   | 8 Ohm / 4 Ohm                 |
| Nominal power               | 1200 W                        |
| Program power               | 2400 W                        |
| Peak power                  | 4800 W                        |
| Connections & physical data |                               |
| Connectors                  | 2x Neutrik Speakon            |
| Dimensions (WxHxD)          | 656x512x604mm                 |
| Net weight                  | 40 kg                         |
| Shipping weight             | 43 kg                         |
| Enclosure materials         | Plywood; wear-resistant paint |
| Mounting                    | M20 distance pole adapter     |
| Color                       | Black                         |