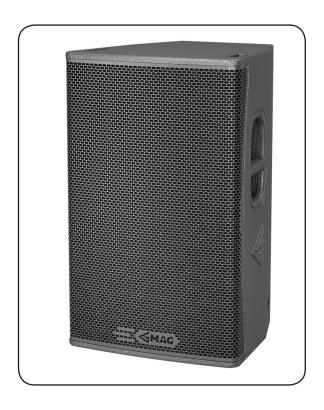

### N 15

#### Full-range passive speaker

Powerful, lightweight, sonically superior and great looking – N 15 is the speaker of choice of innovative rental companies, tour sound providers and complete sound reinforcement solution designers. N 15 is based on low distortion high performance 15" neodymium woofer and 1,5" neodymium HF driver and equipped with Flytrack adapters for quick mount/dismount time.