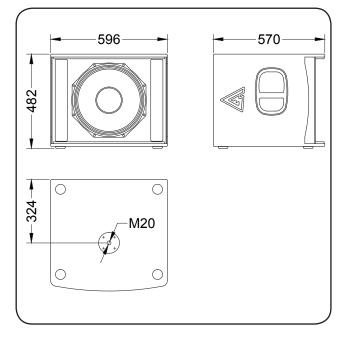

| т                           | n · ı r                       |  |
|-----------------------------|-------------------------------|--|
| Туре                        | Passive subwoofer             |  |
| Acoustical & Electrical     |                               |  |
| Frequency range (-10 dB)    | 40 – 300 Hz                   |  |
| Max SPL (peak)              | 134 dB (calculated)           |  |
| Sensitivity (1W/1m)         | 97 dB                         |  |
| LF Transducer               | 15", 15N12DO                  |  |
| Impedance                   | 8 Ohm / 4 Ohm                 |  |
| Nominal power               | 1200 W                        |  |
| Program power               | 2400 W                        |  |
| Peak power                  | 4800 W                        |  |
| Connections & physical data |                               |  |
| Connectors                  | 2x Neutrik Speakon            |  |
| Dimensions (WxHxD)          | 596x482x570 mm                |  |
| Net weight                  | 32 kg                         |  |
| Shipping weight             | 35 kg                         |  |
| Enclosure materials         | Plywood; wear-resistant paint |  |
| Mounting                    | M2O distance pole adapter     |  |
| Color                       | Black                         |  |